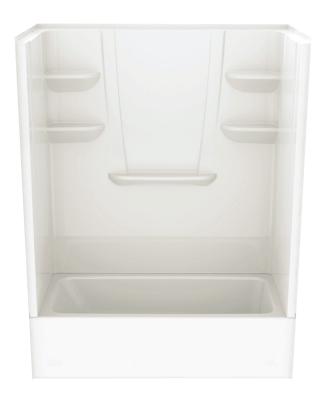

## **FEATURES**

- Durable high gloss finish
- Smooth wall, 4 piece molded sectionals
- Pre-Leveled base
- Caulkless Installation
- Leakproof right angle joint flanges
- Easy Wedge & Lock Installation
- Multiple integral soap shelves
- Left, right drain
- Slip resistant, textured bottom
- Available in White only
- 10 year residential limited warranty

# 6030CTS

60 x 30 x 76 (1525 x 760 x 1930) inches (mm)

FEATURES Ibs (kg)

Dimensional Tolerance ± %". Dimensions needed for site preparation should be measured from the unit. Aquatic assumes no responsibility for preparatory work.