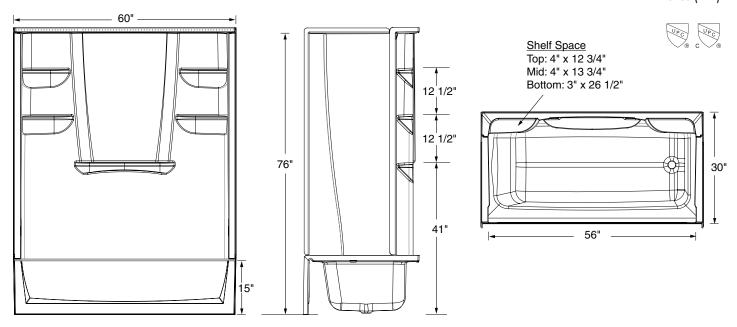

# 6030CTS

60 x 30 x 76 (1525 x 760 x 1930) inches (mm)

FEATURES Ibs (kg)

Dimensional Tolerance ± %". Dimensions needed for site preparation should be measured from the unit. Aquatic assumes no responsibility for preparatory work.

### **DIMENSIONS**

| Specifications                  | inches (mm)             |
|---------------------------------|-------------------------|
| Width: Overall / Net            | 60 (1525)               |
| Depth: Overall / Net            | 31 ¼ (795) / 30 (760)   |
| Height: Overall / Net           | 77 % (1965) / 76 (1930) |
| Enclosure Opening               | 56 (1420)               |
| Skirt Height                    | 15 (380)                |
| Drain Rough-In (from Back Wall) | 14 ¼ (360)              |
| Drain Rough-In (from Side Wall) | 2 % (75)                |
| Drain: Diameter / Clearance     | 2 (50) / ½ (15)         |
|                                 |                         |