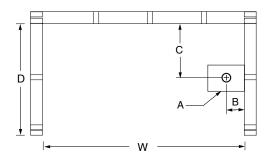

### FRAMING DIMENSIONS inches (mm)

| Туре   | <b>D</b><br>Depth | <b>W</b><br>Width | <b>H</b><br>Height | Α       | В        | С          |
|--------|-------------------|-------------------|--------------------|---------|----------|------------|
| Alcove | 31 ¼<br>(795)     | 60<br>(1525)      | 77 3/8<br>(1965)   | Box Out | 2 % (75) | 14 ½ (370) |